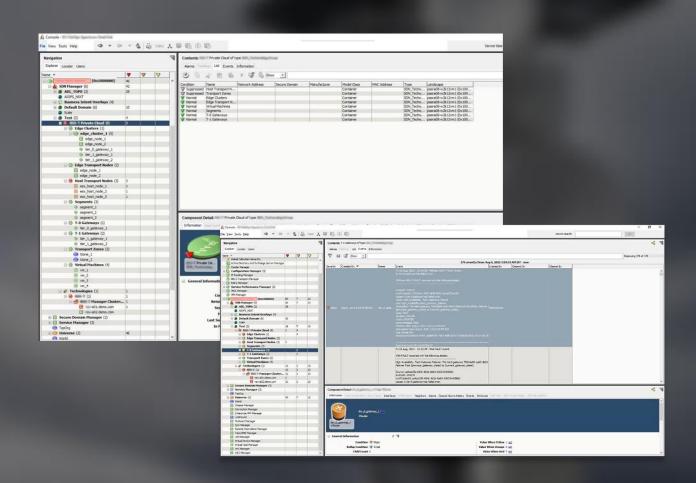

## Al-Tool For Monitoring Telecom Networks Worldwide

Our solution allows telecom companies to monitor software-defined networking (SDN) and network functions virtualization (NFV). It puts hardware and digital components on one screen.

## **Features**

- Data exchange between physical and virtual components
- Computers and routers monitoring from a user-friendly console
- Tracking down physical issues causing interruptions
- Virtual switches
- Web interface with metrics admins can track
- Charts and advanced analytics
- Network monitoring simulator